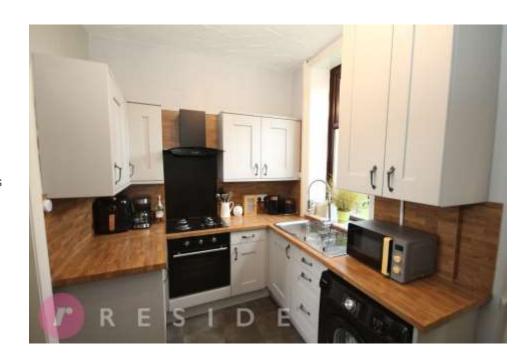

Internally, the beautiful home boasts ideal first-time buyer living accommodation briefly comprising of a lounge, fitted dining kitchen, two double bedrooms and a modern bathroom.

The property also benefits from having gas central heating and upvc double glazing throughout.