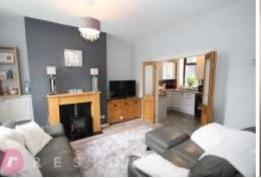

Internally, the beautiful home boasts ideal first-time buyer living accommodation briefly comprising of a lounge, fitted dining kitchen, two double bedrooms and a modern bathroom.

The property also benefits from having gas central heating and upvc double glazing throughout.

# Lounge / Dining Area 4.45m (14'7") x 4.16m (13'8") max Kitchen Hall I 3.44m x 1.89m (11'3" x 6'2") WC