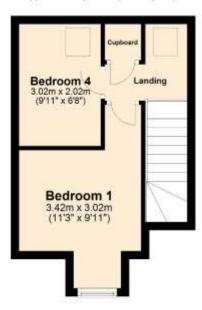

n reservoir. The property also has easy access to Rochdale & Oldham town centres, Milnrow & Saddleworth villages yet only a short journey from the motorway network.



Internally, the beautiful home boasts ideal first-time buyer living accommodation briefly comprising of a lounge, fitted dining kitchen, two double bedrooms and a modern bathroom.

The property also benefits from having gas central heating and upvc double glazing throughout.











There is a private yard at the rear of the property.

### **Ground Floor**

Approx. 33.2 sq. metres (357.0 sq. feet)

# Lounge / Dining Area 4.45m (14'7") x 4.16m (13'8") max Kitchen Hall I 3.44m x 1.89m (11'3" x 6'2") WC

### First Floor

Approx. 33.3 sq. metres (358.0 sq. feet)



#### Second Floor

Approx. 23.6 sq. metres (254.5 sq. feet)



Total area: approx. 90.1 sq. metres (969.5 sq. feet)

Reside Estate Agency Plan produced using PlanUp.

4 Smith Street, Rochdale Lancashire, OL16 1TU

Tel: 01706 356633

Email: enquiries@reside.agency

www.reside.agency