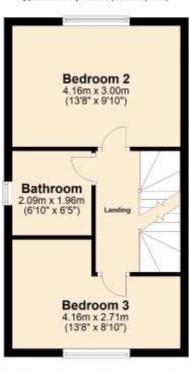

t local amenities including primary schools, Metrolink and Ogden reservoir. The property also has easy access to Rochdale & Oldham town centres, Milnrow & Saddleworth villages yet only a short journey from the motorway network.



Internally, the beautiful home boasts ideal first-time buyer living accommodation briefly comprising of a lounge, fitted dining kitchen, two double bedrooms and a modern bathroom.

The property also benefits from having gas central heating and upvc double glazing throughout.











There is a private yard at the rear of the property.

### **Ground Floor**

Approx. 33.2 sq. metres (357.0 sq. feet)

# Lounge / Dining Area 4.45m (14'7") x 4.16m (13'8") max Kitchen Hall I 3.44m x 1.89m (11'3" x 6'2") WC

### First Floor

Approx. 33.3 sq. metres (358.0 sq. feet)



#### Second Floor

Approx. 23.6 sq. metres (254.5 sq. feet)



Total area: approx. 90.1 sq. metres (969.5 sq. feet)

Reside Estate Agency Plan produced using PlanUp.

4 Smith Street, Rochdale Lancashire, OL16 1TU

Tel: 01706 356633

Email: enquiries@reside.agency

www.reside.agency