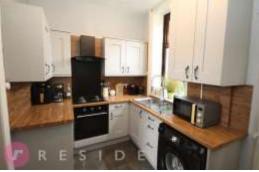

Internally, the beautiful home boasts ideal first-time buyer living accommodation briefly comprising of a lounge, fitted dining kitchen, two double bedrooms and a modern bathroom.

The property also benefits from having gas central heating and upvc double glazing throughout.